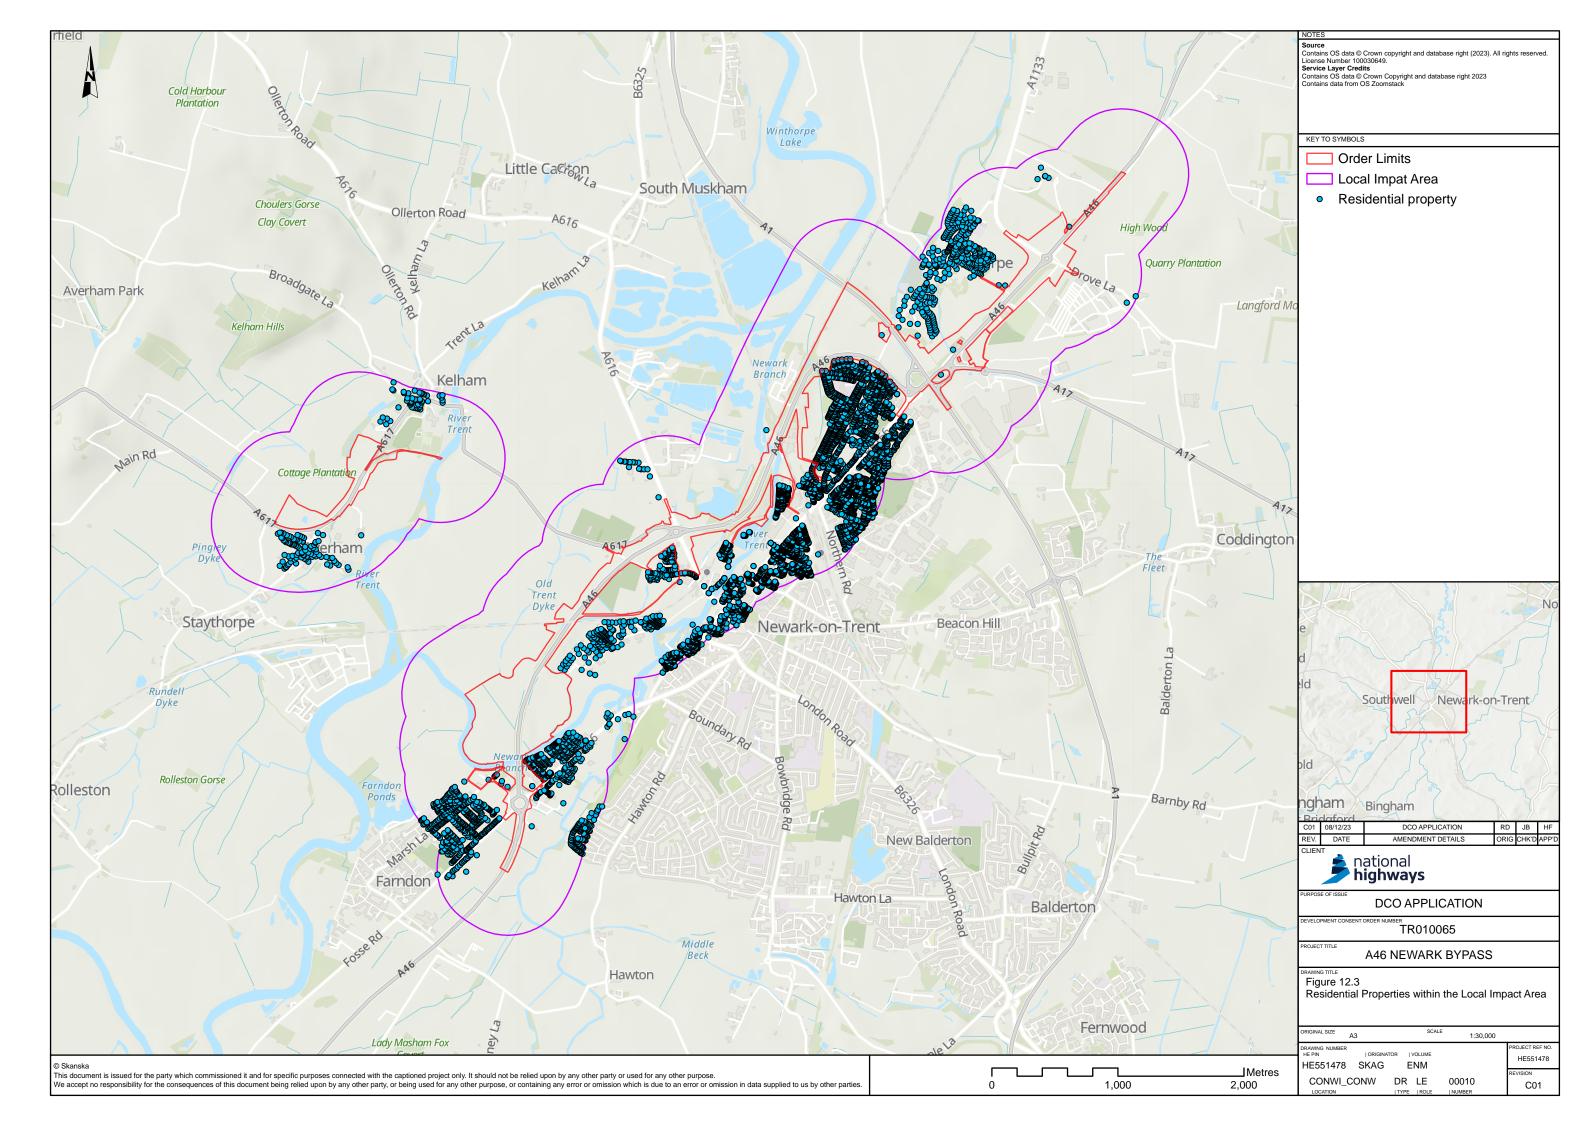

#### Figure 12.3 Residential Properties within Local Impact Area

| Regulation Number:             | Regulation 5(2)(a)                                |
|--------------------------------|---------------------------------------------------|
| Planning Inspectorate Scheme   | TR010065                                          |
| Reference                      |                                                   |
| Application Document Reference | TR010065/APP/6.2                                  |
| Author:                        | A46 Newark Bypass Project Team, National Highways |